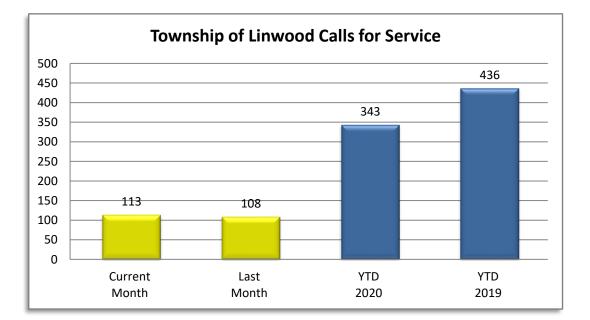

### TOWNSHIP OF LINWOOD - MARCH 2020

| OFFENSE            | JAN | FEB | MAR | APR | MAY | JUN | JUL | AUG | SEP | ОСТ | NOV | DEC | 2020 | 2019 |
|--------------------|-----|-----|-----|-----|-----|-----|-----|-----|-----|-----|-----|-----|------|------|
| Call for Service   | 122 | 108 | 113 |     |     |     |     |     |     |     |     |     | 343  | 436  |
| Burglaries         | 0   | 1   | 1   |     |     |     |     |     |     |     |     |     | 2    | 10   |
| Thefts             | 1   | 2   | 0   |     |     |     |     |     |     |     |     |     | 3    | 6    |
| Crim Sex Conduct   | 1   | 0   | 0   |     |     |     |     |     |     |     |     |     | 1    | 2    |
| Assault            | 0   | 0   | 0   |     |     |     |     |     |     |     |     |     | 0    | 0    |
| Dam to Property    | 1   | 0   | 2   |     |     |     |     |     |     |     |     |     | 3    | 3    |
| Harass Comm        | 0   | 0   | 0   |     |     |     |     |     |     |     |     |     | 0    | 0    |
| Felony Arrests     | 1   | 1   | 1   |     |     |     |     |     |     |     |     |     | 3    | 2    |
| Gross Misd Arrests | 0   | 0   | 0   |     |     |     |     |     |     |     |     |     | 0    | 0    |
| Misd Arrests       | 1   | 0   | 0   |     |     |     |     |     |     |     |     |     | 1    | 6    |
| DUI Arrests        | 0   | 0   | 0   |     |     |     |     |     |     |     |     |     | 0    | 1    |
| Domestic Arrests   | 0   | 0   | 0   |     |     |     |     |     |     |     |     |     | 0    | 3    |
| Warrant Arrests    | 3   | 4   | 2   |     |     |     |     |     |     |     |     |     | 9    | 3    |
| Traffic Arrests    | 14  | 24  | 15  |     |     |     |     |     |     |     |     |     | 53   | 25   |