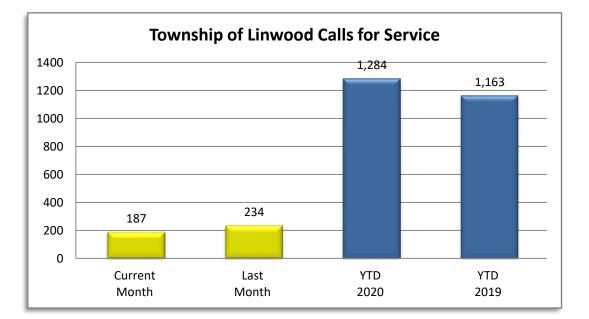

### TOWNSHIP OF LINWOOD - AUGUST 2020

| OFFENSE            | JAN | FEB | MAR | APR | MAY | JUN | JUL | AUG | SEP | ОСТ | NOV | DEC | 2020  | 2019  |
|--------------------|-----|-----|-----|-----|-----|-----|-----|-----|-----|-----|-----|-----|-------|-------|
| Call for Service   | 122 | 108 | 113 | 150 | 161 | 209 | 234 | 187 |     |     |     |     | 1,284 | 1,163 |
| Burglaries         | 0   | 1   | 1   | 0   | 1   | 1   | 4   | 0   |     |     |     |     | 8     | 19    |
| Thefts             | 1   | 2   | 0   | 1   | 4   | 3   | 5   | 0   |     |     |     |     | 16    | 22    |
| Crim Sex Conduct   | 1   | 0   | 0   | 0   | 0   | 0   | 1   | 0   |     |     |     |     | 2     | 2     |
| Assault            | 0   | 0   | 0   | 0   | 0   | 0   | 0   | 0   |     |     |     |     | 0     | 2     |
| Dam to Property    | 1   | 0   | 2   | 1   | 2   | 3   | 3   | 0   |     |     |     |     | 12    | 14    |
| Harass Comm        | 0   | 0   | 0   | 0   | 0   | 0   | 0   | 0   |     |     |     |     | 0     | 0     |
| Felony Arrests     | 1   | 1   | 1   | 0   | 0   | 1   | 0   | 1   |     |     |     |     | 5     | 7     |
| Gross Misd Arrests | 0   | 0   | 0   | 0   | 0   | 1   | 1   | 0   |     |     |     |     | 2     | 3     |
| Misd Arrests       | 1   | 0   | 0   | 2   | 2   | 2   | 3   | 0   |     |     |     |     | 10    | 11    |
| DUI Arrests        | 0   | 0   | 0   | 0   | 2   | 1   | 0   | 0   |     |     |     |     | 3     | 2     |
| Domestic Arrests   | 0   | 0   | 0   | 0   | 0   | 1   | 2   | 0   |     |     |     |     | 3     | 4     |
| Warrant Arrests    | 3   | 4   | 2   | 0   | 1   | 2   | 1   | 0   |     |     |     |     | 13    | 8     |
| Traffic Arrests    | 14  | 24  | 15  | 5   | 7   | 16  | 19  | 13  |     |     |     |     | 113   | 104   |