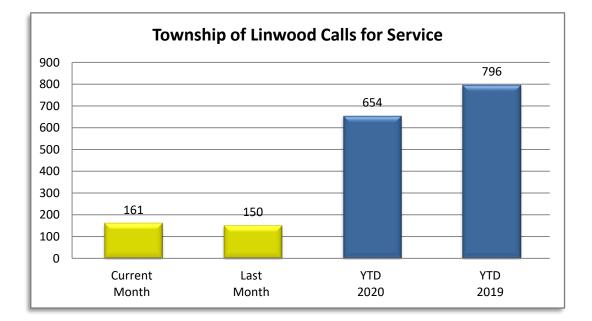

### PATROL DIVISION

TOWNSHIP OF LINWOOD - MAY 2020

| OFFENSE            | JAN | FEB | MAR | APR | MAY | JUN | JUL | AUG | SEP | ОСТ | NOV | DEC | 2020 | 2019 |
|--------------------|-----|-----|-----|-----|-----|-----|-----|-----|-----|-----|-----|-----|------|------|
| Call for Service   | 122 | 108 | 113 | 150 | 161 |     |     |     |     |     |     |     | 654  | 796  |
| Burglaries         | 0   | 1   | 1   | 0   | 1   |     |     |     |     |     |     |     | 3    | 16   |
| Thefts             | 1   | 2   | 0   | 1   | 4   |     |     |     |     |     |     |     | 8    | 18   |
| Crim Sex Conduct   | 1   | 0   | 0   | 0   | 0   |     |     |     |     |     |     |     | 1    | 2    |
| Assault            | 0   | 0   | 0   | 0   | 0   |     |     |     |     |     |     |     | 0    | 1    |
| Dam to Property    | 1   | 0   | 2   | 1   | 2   |     |     |     |     |     |     |     | 6    | 6    |
| Harass Comm        | 0   | 0   | 0   | 0   | 0   |     |     |     |     |     |     |     | 0    | 0    |
| Felony Arrests     | 1   | 1   | 1   | 0   | 0   |     |     |     |     |     |     |     | 3    | 4    |
| Gross Misd Arrests | 0   | 0   | 0   | 0   | 0   |     |     |     |     |     |     |     | 0    | 2    |
| Misd Arrests       | 1   | 0   | 0   | 2   | 2   |     |     |     |     |     |     |     | 5    | 7    |
| DUI Arrests        | 0   | 0   | 0   | 0   | 2   |     |     |     |     |     |     |     | 2    | 2    |
| Domestic Arrests   | 0   | 0   | 0   | 0   | 0   |     |     |     |     |     |     |     | 0    | 4    |
| Warrant Arrests    | 3   | 4   | 2   | 0   | 1   |     |     |     |     |     |     |     | 10   | 4    |
| Traffic Arrests    | 14  | 24  | 15  | 5   | 7   |     |     |     |     |     |     |     | 65   | 71   |