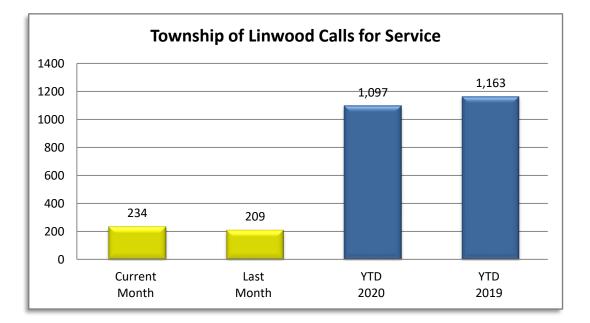

### TOWNSHIP OF LINWOOD - JULY 2020

| OFFENSE            | JAN | FEB | MAR | APR | MAY | JUN | JUL | AUG | SEP | ост | NOV | DEC | 2020  | 2019  |
|--------------------|-----|-----|-----|-----|-----|-----|-----|-----|-----|-----|-----|-----|-------|-------|
| Call for Service   | 122 | 108 | 113 | 150 | 161 | 209 | 234 |     |     |     |     |     | 1,097 | 1,163 |
| Burglaries         | 0   | 1   | 1   | 0   | 1   | 1   | 4   |     |     |     |     |     | 8     | 19    |
| Thefts             | 1   | 2   | 0   | 1   | 4   | 3   | 5   |     |     |     |     |     | 16    | 22    |
| Crim Sex Conduct   | 1   | 0   | 0   | 0   | 0   | 0   | 1   |     |     |     |     |     | 2     | 2     |
| Assault            | 0   | 0   | 0   | 0   | 0   | 0   | 0   |     |     |     |     |     | 0     | 2     |
| Dam to Property    | 1   | 0   | 2   | 1   | 2   | 3   | 3   |     |     |     |     |     | 12    | 14    |
| Harass Comm        | 0   | 0   | 0   | 0   | 0   | 0   | 0   |     |     |     |     |     | 0     | 0     |
| Felony Arrests     | 1   | 1   | 1   | 0   | 0   | 1   | 0   |     |     |     |     |     | 4     | 7     |
| Gross Misd Arrests | 0   | 0   | 0   | 0   | 0   | 1   | 1   |     |     |     |     |     | 2     | 3     |
| Misd Arrests       | 1   | 0   | 0   | 2   | 2   | 2   | 3   |     |     |     |     |     | 10    | 11    |
| DUI Arrests        | 0   | 0   | 0   | 0   | 2   | 1   | 0   |     |     |     |     |     | 3     | 2     |
| Domestic Arrests   | 0   | 0   | 0   | 0   | 0   | 1   | 2   |     |     |     |     |     | 3     | 4     |
| Warrant Arrests    | 3   | 4   | 2   | 0   | 1   | 2   | 1   |     |     |     |     |     | 13    | 8     |
| Traffic Arrests    | 14  | 24  | 15  | 5   | 7   | 16  | 19  |     |     |     |     |     | 100   | 104   |