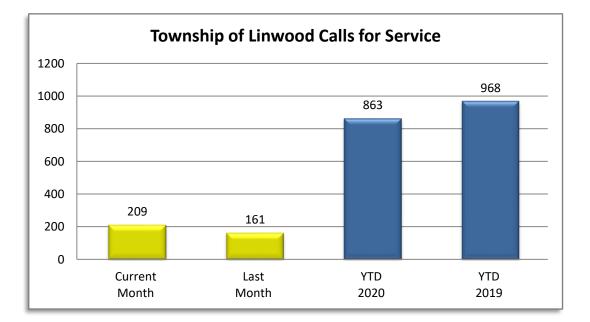

### TOWNSHIP OF LINWOOD - JUNE 2020

| OFFENSE            | JAN | FEB | MAR | APR | MAY | JUN | JUL | AUG | SEP | ОСТ | NOV | DEC | 2020 | 2019 |
|--------------------|-----|-----|-----|-----|-----|-----|-----|-----|-----|-----|-----|-----|------|------|
| Call for Service   | 122 | 108 | 113 | 150 | 161 | 209 |     |     |     |     |     |     | 863  | 968  |
| Burglaries         | 0   | 1   | 1   | 0   | 1   | 1   |     |     |     |     |     |     | 4    | 17   |
| Thefts             | 1   | 2   | 0   | 1   | 4   | 3   |     |     |     |     |     |     | 11   | 21   |
| Crim Sex Conduct   | 1   | 0   | 0   | 0   | 0   | 0   |     |     |     |     |     |     | 1    | 2    |
| Assault            | 0   | 0   | 0   | 0   | 0   | 0   |     |     |     |     |     |     | 0    | 1    |
| Dam to Property    | 1   | 0   | 2   | 1   | 2   | 3   |     |     |     |     |     |     | 9    | 8    |
| Harass Comm        | 0   | 0   | 0   | 0   | 0   | 0   |     |     |     |     |     |     | 0    | 0    |
| Felony Arrests     | 1   | 1   | 1   | 0   | 0   | 1   |     |     |     |     |     |     | 4    | 4    |
| Gross Misd Arrests | 0   | 0   | 0   | 0   | 0   | 1   |     |     |     |     |     |     | 1    | 2    |
| Misd Arrests       | 1   | 0   | 0   | 2   | 2   | 2   |     |     |     |     |     |     | 7    | 7    |
| DUI Arrests        | 0   | 0   | 0   | 0   | 2   | 1   |     |     |     |     |     |     | 3    | 2    |
| Domestic Arrests   | 0   | 0   | 0   | 0   | 0   | 1   |     |     |     |     |     |     | 1    | 4    |
| Warrant Arrests    | 3   | 4   | 2   | 0   | 1   | 2   |     |     |     |     |     |     | 12   | 4    |
| Traffic Arrests    | 14  | 24  | 15  | 5   | 7   | 16  |     |     |     |     |     |     | 81   | 87   |