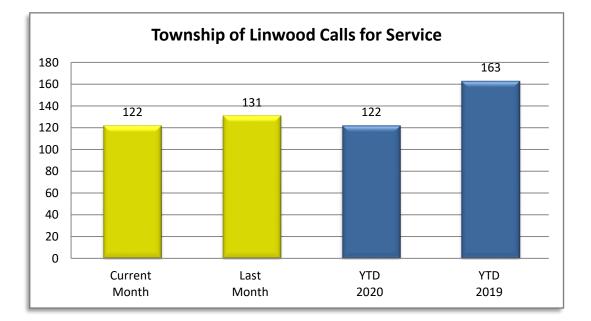

#### PATROL DIVISION

TOWNSHIP OF LINWOOD - JANUARY 2020

| OFFENSE            | JAN | FEB | MAR | APR | MAY | JUN | JUL | AUG | SEP | ост | NOV | DEC | 2020 | 2019 |
|--------------------|-----|-----|-----|-----|-----|-----|-----|-----|-----|-----|-----|-----|------|------|
| Call for Service   | 122 |     |     |     |     |     |     |     |     |     |     |     | 122  | 163  |
| Burglaries         | 0   |     |     |     |     |     |     |     |     |     |     |     | 0    | 1    |
| Thefts             | 1   |     |     |     |     |     |     |     |     |     |     |     | 1    | 1    |
| Crim Sex Conduct   | 1   |     |     |     |     |     |     |     |     |     |     |     | 1    | 1    |
| Assault            | 0   |     |     |     |     |     |     |     |     |     |     |     | 0    | 0    |
| Dam to Property    | 1   |     |     |     |     |     |     |     |     |     |     |     | 1    | 1    |
| Harass Comm        | 0   |     |     |     |     |     |     |     |     |     |     |     | 0    | 0    |
| Felony Arrests     | 1   |     |     |     |     |     |     |     |     |     |     |     | 1    | 0    |
| Gross Misd Arrests | 0   |     |     |     |     |     |     |     |     |     |     |     | 0    | 0    |
| Misd Arrests       | 1   |     |     |     |     |     |     |     |     |     |     |     | 1    | 2    |
| DUI Arrests        | 0   |     |     |     |     |     |     |     |     |     |     |     | 0    | 1    |
| Domestic Arrests   | 0   |     |     |     |     |     |     |     |     |     |     |     | 0    | 1    |
| Warrant Arrests    | 3   |     |     |     |     |     |     |     |     |     |     |     | 3    | 1    |
| Traffic Arrests    | 14  |     |     |     |     |     |     |     |     |     |     |     | 14   | 5    |