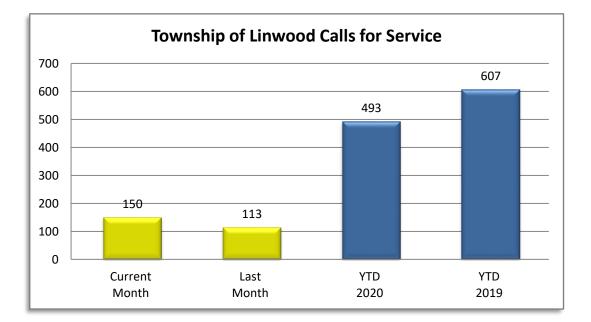

### TOWNSHIP OF LINWOOD - APRIL 2020

| OFFENSE            | JAN | FEB | MAR | APR | MAY | JUN | JUL | AUG | SEP | ОСТ | NOV | DEC | 2020 | 2019 |
|--------------------|-----|-----|-----|-----|-----|-----|-----|-----|-----|-----|-----|-----|------|------|
| Call for Service   | 122 | 108 | 113 | 150 |     |     |     |     |     |     |     |     | 493  | 607  |
| Burglaries         | 0   | 1   | 1   | 0   |     |     |     |     |     |     |     |     | 2    | 15   |
| Thefts             | 1   | 2   | 0   | 1   |     |     |     |     |     |     |     |     | 4    | 11   |
| Crim Sex Conduct   | 1   | 0   | 0   | 0   |     |     |     |     |     |     |     |     | 1    | 2    |
| Assault            | 0   | 0   | 0   | 0   |     |     |     |     |     |     |     |     | 0    | 0    |
| Dam to Property    | 1   | 0   | 2   | 1   |     |     |     |     |     |     |     |     | 4    | 5    |
| Harass Comm        | 0   | 0   | 0   | 0   |     |     |     |     |     |     |     |     | 0    | 0    |
| Felony Arrests     | 1   | 1   | 1   | 0   |     |     |     |     |     |     |     |     | 3    | 4    |
| Gross Misd Arrests | 0   | 0   | 0   | 0   |     |     |     |     |     |     |     |     | 0    | 1    |
| Misd Arrests       | 1   | 0   | 0   | 2   |     |     |     |     |     |     |     |     | 3    | 7    |
| DUI Arrests        | 0   | 0   | 0   | 0   |     |     |     |     |     |     |     |     | 0    | 1    |
| Domestic Arrests   | 0   | 0   | 0   | 0   |     |     |     |     |     |     |     |     | 0    | 3    |
| Warrant Arrests    | 3   | 4   | 2   | 0   |     |     |     |     |     |     |     |     | 9    | 4    |
| Traffic Arrests    | 14  | 24  | 15  | 5   |     |     |     |     |     |     |     |     | 58   | 37   |