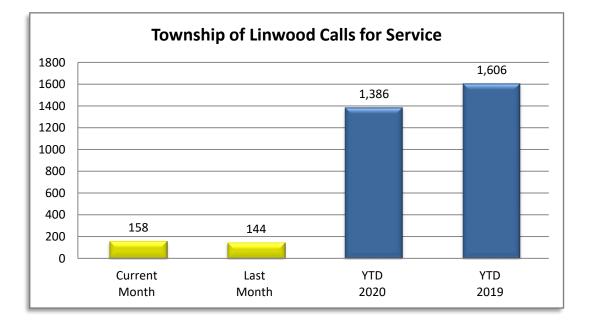

#### PATROL DIVISION

**TOWNSHIP OF LINWOOD - OCTOBER 2020** 

| OFFENSE            | JAN | FEB | MAR | APR | *MAY | *JUN | *JUL | *AUG | SEP | ост | NOV | DEC | 2020  | 2019  |
|--------------------|-----|-----|-----|-----|------|------|------|------|-----|-----|-----|-----|-------|-------|
| Call for Service   | 122 | 108 | 113 | 150 | 140  | 153  | 166  | 132  | 144 | 158 |     |     | 1,386 | 1,606 |
| Burglaries         | 0   | 1   | 1   | 0   | 1    | 1    | 4    | 0    | 1   | 0   |     |     | 9     | 21    |
| Thefts             | 1   | 2   | 0   | 1   | 4    | 3    | 5    | 0    | 0   | 3   |     |     | 19    | 30    |
| Crim Sex Conduct   | 1   | 0   | 0   | 0   | 0    | 0    | 1    | 0    | 0   | 0   |     |     | 2     | 2     |
| Assault            | 0   | 0   | 0   | 0   | 0    | 0    | 0    | 0    | 1   | 0   |     |     | 1     | 4     |
| Dam to Property    | 1   | 0   | 2   | 1   | 2    | 3    | 3    | 0    | 4   | 3   |     |     | 19    | 17    |
| Harass Comm        | 0   | 0   | 0   | 0   | 0    | 0    | 0    | 0    | 0   | 0   |     |     | 0     | 0     |
| Felony Arrests     | 1   | 1   | 1   | 0   | 0    | 1    | 0    | 1    | 2   | 0   |     |     | 7     | 10    |
| Gross Misd Arrests | 0   | 0   | 0   | 0   | 0    | 1    | 1    | 0    | 0   | 0   |     |     | 2     | 3     |
| Misd Arrests       | 1   | 0   | 0   | 2   | 2    | 2    | 3    | 0    | 0   | 1   |     |     | 11    | 12    |
| DUI Arrests        | 0   | 0   | 0   | 0   | 2    | 1    | 0    | 0    | 2   | 0   |     |     | 5     | 2     |
| Domestic Arrests   | 0   | 0   | 0   | 0   | 0    | 1    | 2    | 0    | 0   | 1   |     |     | 4     | 6     |
| Warrant Arrests    | 3   | 4   | 2   | 0   | 1    | 2    | 1    | 0    | 1   | 0   |     |     | 14    | 12    |
| Traffic Arrests    | 14  | 24  | 15  | 5   | 7    | 16   | 19   | 13   | 20  | 20  |     |     | 153   | 166   |