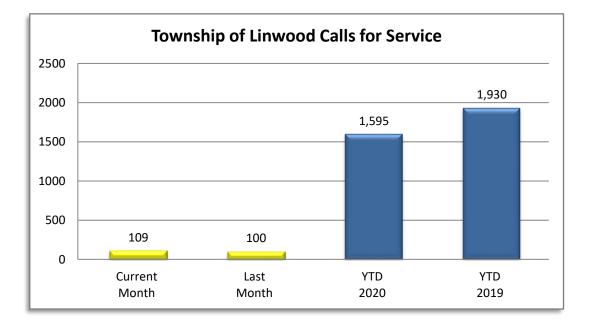

#### **TOWNSHIP OF LINWOOD - DECEMBER 2020**

| OFFENSE            | JAN | FEB | MAR | APR | *MAY | *JUN | *JUL | *AUG | SEP | ОСТ | NOV | DEC | 2020  | 2019  |
|--------------------|-----|-----|-----|-----|------|------|------|------|-----|-----|-----|-----|-------|-------|
| Call for Service   | 122 | 108 | 113 | 150 | 140  | 153  | 166  | 132  | 144 | 158 | 100 | 109 | 1,595 | 1,930 |
| Burglaries         | 0   | 1   | 1   | 0   | 1    | 1    | 4    | 0    | 1   | 0   | 0   | 0   | 9     | 22    |
| Thefts             | 1   | 2   | 0   | 1   | 4    | 3    | 5    | 0    | 0   | 3   | 0   | 2   | 21    | 35    |
| Crim Sex Conduct   | 1   | 0   | 0   | 0   | 0    | 0    | 1    | 0    | 0   | 0   | 0   | 0   | 2     | 2     |
| Assault            | 0   | 0   | 0   | 0   | 0    | 0    | 0    | 0    | 1   | 0   | 0   | 0   | 1     | 4     |
| Dam to Property    | 1   | 0   | 2   | 1   | 2    | 3    | 3    | 0    | 4   | 3   | 0   | 0   | 19    | 18    |
| Harass Comm        | 0   | 0   | 0   | 0   | 0    | 0    | 0    | 0    | 0   | 0   | 0   | 0   | 0     | 0     |
| Felony Arrests     | 1   | 1   | 1   | 0   | 0    | 1    | 0    | 1    | 2   | 0   | 1   | 0   | 8     | 12    |
| Gross Misd Arrests | 0   | 0   | 0   | 0   | 0    | 1    | 1    | 0    | 0   | 0   | 0   | 0   | 2     | 4     |
| Misd Arrests       | 1   | 0   | 0   | 2   | 2    | 2    | 3    | 0    | 0   | 1   | 1   | 2   | 14    | 14    |
| DUI Arrests        | 0   | 0   | 0   | 0   | 2    | 1    | 0    | 0    | 2   | 0   | 0   | 0   | 5     | 3     |
| Domestic Arrests   | 0   | 0   | 0   | 0   | 0    | 1    | 2    | 0    | 0   | 1   | 0   | 1   | 5     | 8     |
| Warrant Arrests    | 3   | 4   | 2   | 0   | 1    | 2    | 1    | 0    | 1   | 0   | 0   | 0   | 14    | 12    |
| Traffic Arrests    | 14  | 24  | 15  | 5   | 7    | 16   | 19   | 13   | 20  | 20  | 8   | 13  | 174   | 175   |