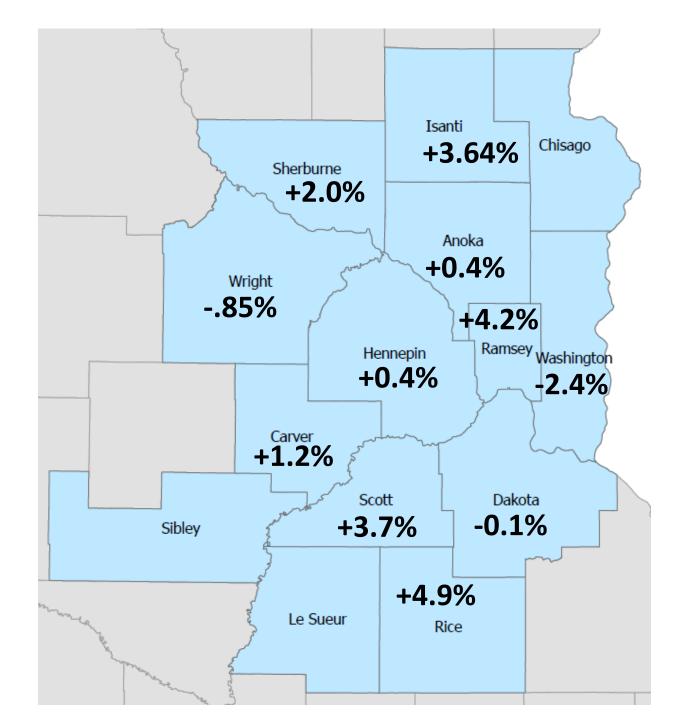

## Agricultural

% EMV change to existing properties 2024 Assessment



Anoka County PROPERTY RECORDS & TAXATION DIVISION Respectful, Innovative, Fiscally Responsible

## Residential

% EMV change to existing properties 2024 Assessment



Anoka County PROPERTY RECORDS & TAXATION DIVISION Respectful, Innovative, Fiscally Responsible

# **Multi-family**

% EMV change to existing properties 2024 Assessment



Anoka County PROPERTY RECORDS & TAXATION DIVISION Respectful, Innovative, Fiscally Responsible

## Commercial

% EMV change to existing properties 2024 Assessment





#### Industrial

% EMV change to existing properties 2024 Assessment



Anoka County PROPERTY RECORDS & TAXATION DIVISION Respectful, Innovative, Fiscally Responsible