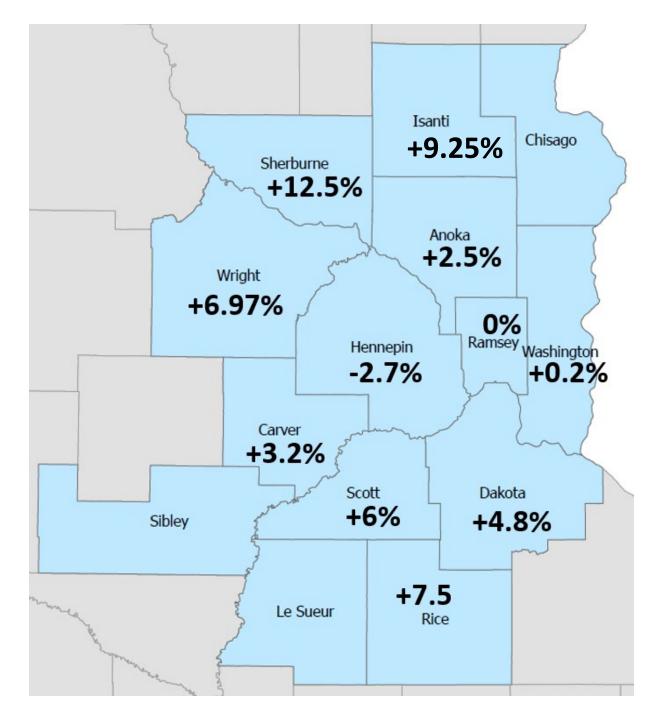

#### Industrial

% EMV change to existing properties 2024 Assessment

Anoka County PROPERTY RECORDS & TAXATION DIVISION Respectful, Innovative, Fiscally Responsible