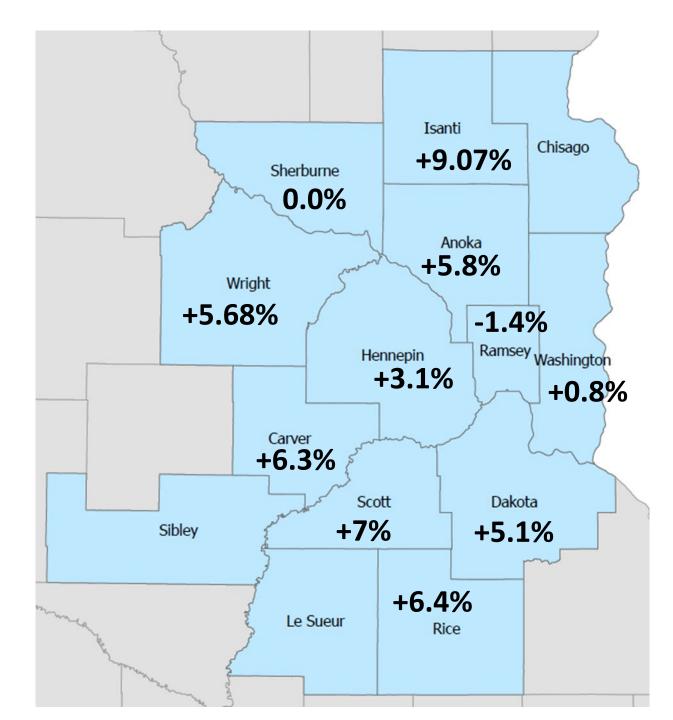

## Agricultural

% EMV change to existing properties 2024 Assessment

Anoka County PROPERTY RECORDS & TAXATION DIVISION Respectful, Innovative, Fiscally Responsible

## Residential

% EMV change to existing properties 2024 Assessment

Anoka County PROPERTY RECORDS & TAXATION DIVISION Respectful, Innovative, Fiscally Responsible

# **Multi-family**

% EMV change to existing properties 2024 Assessment

Anoka County PROPERTY RECORDS & TAXATION DIVISION Respectful, Innovative, Fiscally Responsible

## Commercial

% EMV change to existing properties 2024 Assessment

#### Industrial

% EMV change to existing properties 2024 Assessment

Anoka County PROPERTY RECORDS & TAXATION DIVISION Respectful, Innovative, Fiscally Responsible