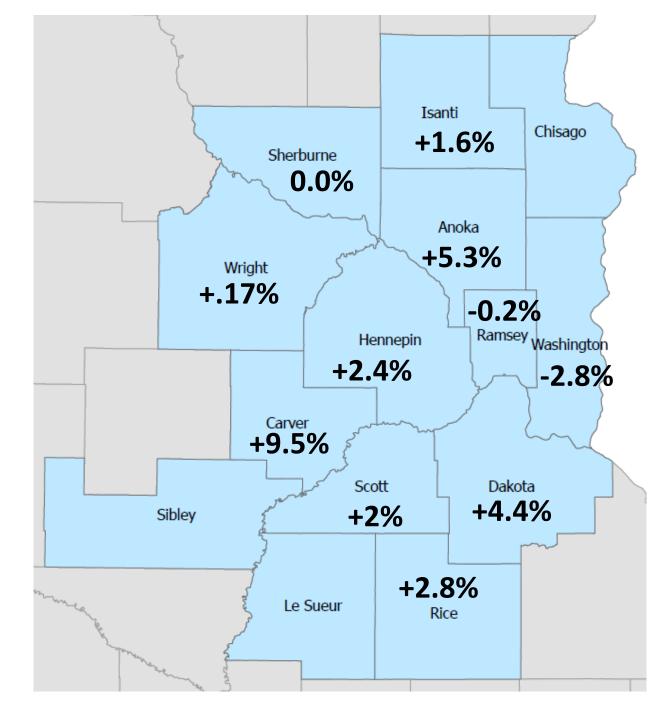

## Residential

% EMV change to existing properties 2024 Assessment

Anoka County PROPERTY RECORDS & TAXATION DIVISION Respectful, Innovative, Fiscally Responsible