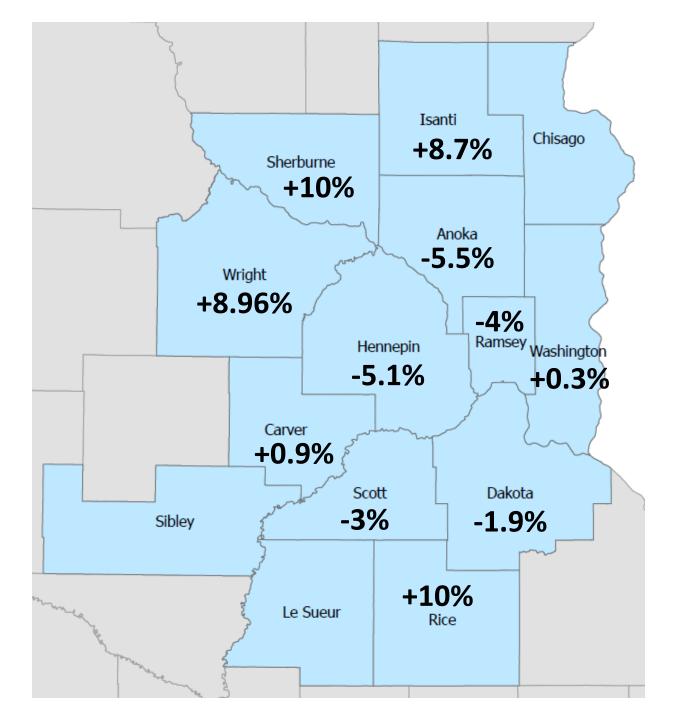

# **Multi-family**

% EMV change to existing properties 2024 Assessment

Anoka County PROPERTY RECORDS & TAXATION DIVISION Respectful, Innovative, Fiscally Responsible